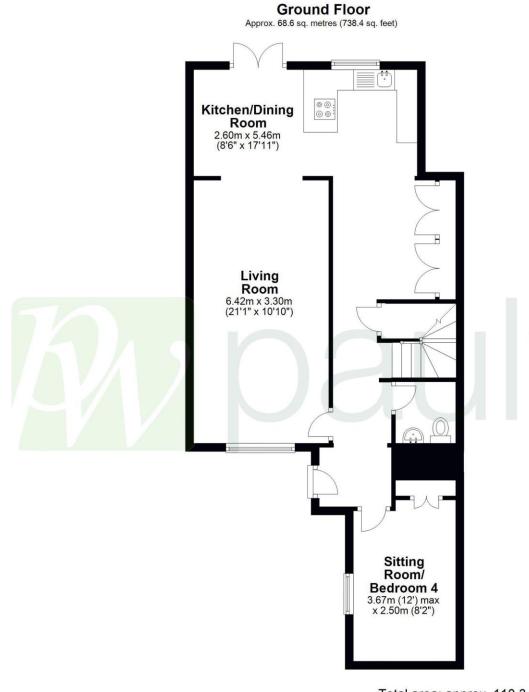

## Lammasmead, Broxbourne, EN10 6PF

This beautifully presented and extended three / four-bedroom semi-detached house is located in a sought-after area close to Broxbourne Station and in the catchment for the prestigious Broxbourne Secondary School. The property boasts a block paved driveway providing ample off-street parking, along with a garage conversion which now serves as a spacious family room or fourth bedroom. Upon entering the property, you are greeted by an impressive entrance hall, leading to a spacious living room and a high specification, fully integrated kitchen with a dining area. Double glazed French doors open onto the landscaped rear garden, featuring an artificial lawn for low maintenance. The property also benefits from a ground floor cloakroom, beautifully presented bedrooms, and a recently fitted high-quality shower room. Additionally, double glazed windows and gas central heating provide comfort and energy efficiency throughout the home. This property offers a perfect blend of modern living and convenience, making it an ideal family home for those looking to be within easy reach of local amenities and excellent transport links.

## Key features

 Extended semi-detached house

•Impressive entrance hall

•Landscaped rear garden with artificial lawn

• Double glazed windows and gas central heating

•Garage converted to family room/bedroom four

•Fully integrated kitchen with dining room

 Recently fitted high-quality shower room

•Close to Broxbourne Station and in catchment for Broxbourne Secondary School

hoddesdon@paulwallace.co.uk 01992 466471