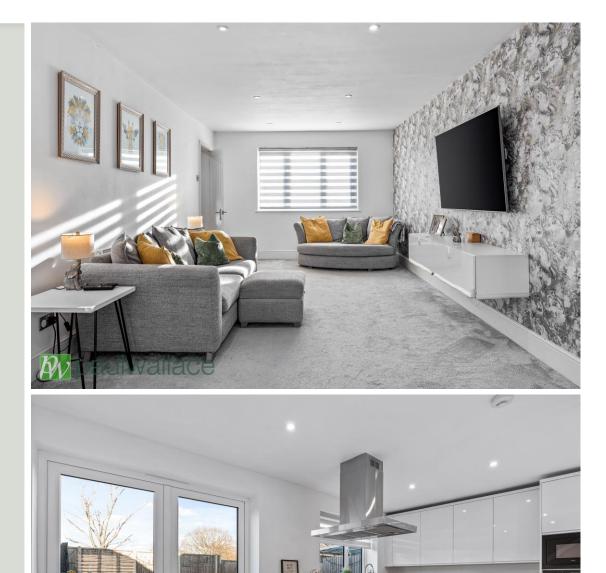

## Lammasmead, Broxbourne, EN10 6PF

This beautifully presented and extended three / four-bedroom semi-detached house is located in a sought-after area close to Broxbourne Station and in the catchment for the prestigious Broxbourne Secondary School. The property boasts a block paved driveway providing ample off-street parking, along with a garage conversion which now serves as a spacious family room or fourth bedroom. Upon entering the property, you are greeted by an impressive entrance hall, leading to a spacious living room and a high specification, fully integrated kitchen with a dining area. Double glazed French doors open onto the landscaped rear garden, featuring an artificial lawn for low maintenance. The property also benefits from a ground floor cloakroom, beautifully presented bedrooms, and a recently fitted high-quality shower room. Additionally, double glazed windows and gas central heating provide comfort and energy efficiency throughout the home. This property offers a perfect blend of modern living and convenience, making it an ideal family home for those looking to be within easy reach of local amenities and excellent transport links.

•Fully integrated kitchen with dining room

 Recently fitted high-quality shower room

•Close to Broxbourne Station and in catchment for Broxbourne Secondary School

hoddesdon@paulwallace.co.uk 01992 466471