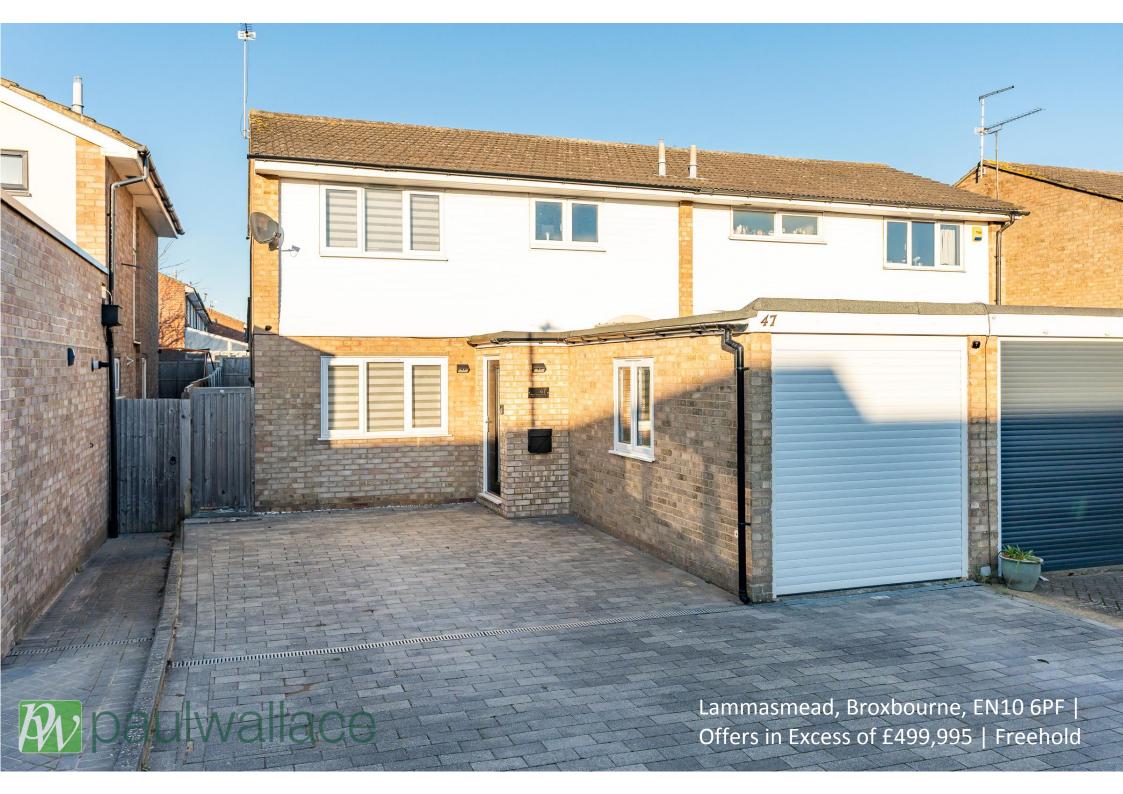

## Lammasmead, Broxbourne, EN10 6PF

This beautifully presented and extended three / four-bedroom semi-detached house is located in a sought-after area close to Broxbourne Station and in the catchment for the prestigious Broxbourne Secondary School. The property boasts a block paved driveway providing ample off-street parking, along with a garage conversion which now serves as a spacious family room or fourth bedroom. Upon entering the property, you are greeted by an impressive entrance hall, leading to a spacious living room and a high specification, fully integrated kitchen with a dining area. Double glazed French doors open onto the landscaped rear garden, featuring an artificial lawn for low maintenance. The property also benefits from a ground floor cloakroom, beautifully presented bedrooms, and a recently fitted high-quality shower room. Additionally, double glazed windows and gas central heating provide comfort and energy efficiency throughout the home. This property offers a perfect blend of modern living and convenience, making it an ideal family home for those looking to be within easy reach of local amenities and excellent transport links.

## Key features

 Extended semi-detached house

•Impressive entrance hall

•Landscaped rear garden with artificial lawn

• Double glazed windows and gas central heating

•Garage converted to family room/bedroom four