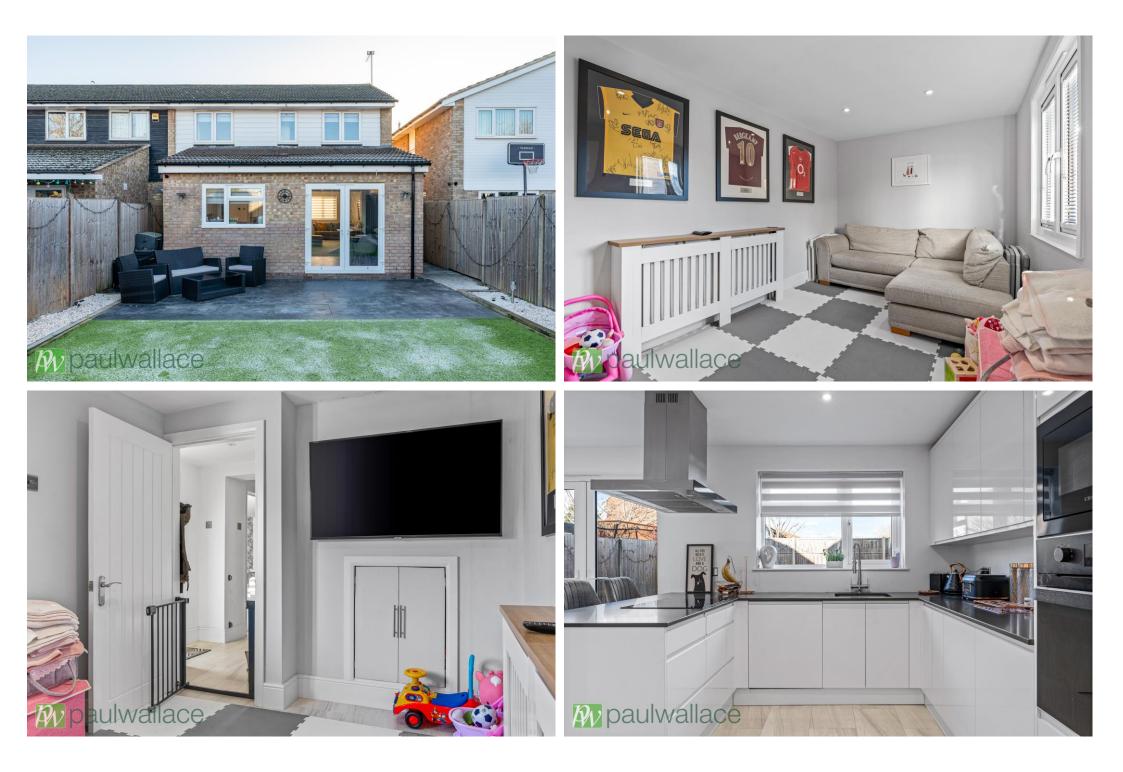

## Lammasmead, Broxbourne, EN10 6PF

This beautifully presented and extended three / four-bedroom semi-detached house is located in a sought-after area close to Broxbourne Station and in the catchment for the prestigious Broxbourne Secondary School. The property boasts a block paved driveway providing ample off-street parking, along with a garage conversion which now serves as a spacious family room or fourth bedroom. Upon entering the property, you are greeted by an impressive entrance hall, leading to a spacious living room and a high specification, fully integrated kitchen with a dining area. Double glazed French doors open onto the landscaped rear garden, featuring an artificial lawn for low maintenance. The property also benefits from a ground floor cloakroom, beautifully presented bedrooms, and a recently fitted high-quality shower room. Additionally, double glazed windows and gas central heating provide comfort and energy efficiency throughout the home. This property offers a perfect blend of modern living and convenience, making it an ideal family home for those looking to be within easy reach of local amenities and excellent transport links.

## Key features

 Extended semi-detached house

•Impressive entrance hall

•Landscaped rear garden with artificial lawn

• Double glazed windows and gas central heating

•Garage converted to family room/bedroom four

•Fully integrated kitchen with dining room

 Recently fitted high-quality shower room

•Close to Broxbourne Station and in catchment for Broxbourne Secondary School

hoddesdon@paulwallace.co.uk 01992 466471