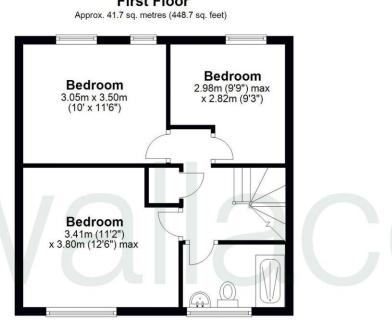

## **First Floor**

Total area: approx. 110.3 sq. metres (1187.0 sq. feet)

FOR ILLUSTRATIVE PURPOSES ONLY. NOT TO SCALE Whilst every attempt has been made to ensure the accuracy of the floor plan shown, all measurements, positioning, fixtures, features, fittings and any other data shown are an approximate interpretation for illustrative purposes only and are not to scale. No responsibility is taken for any error, omission, miss-statement or use of data shown. Property marketing provided by www.matthewkyle.co.uk