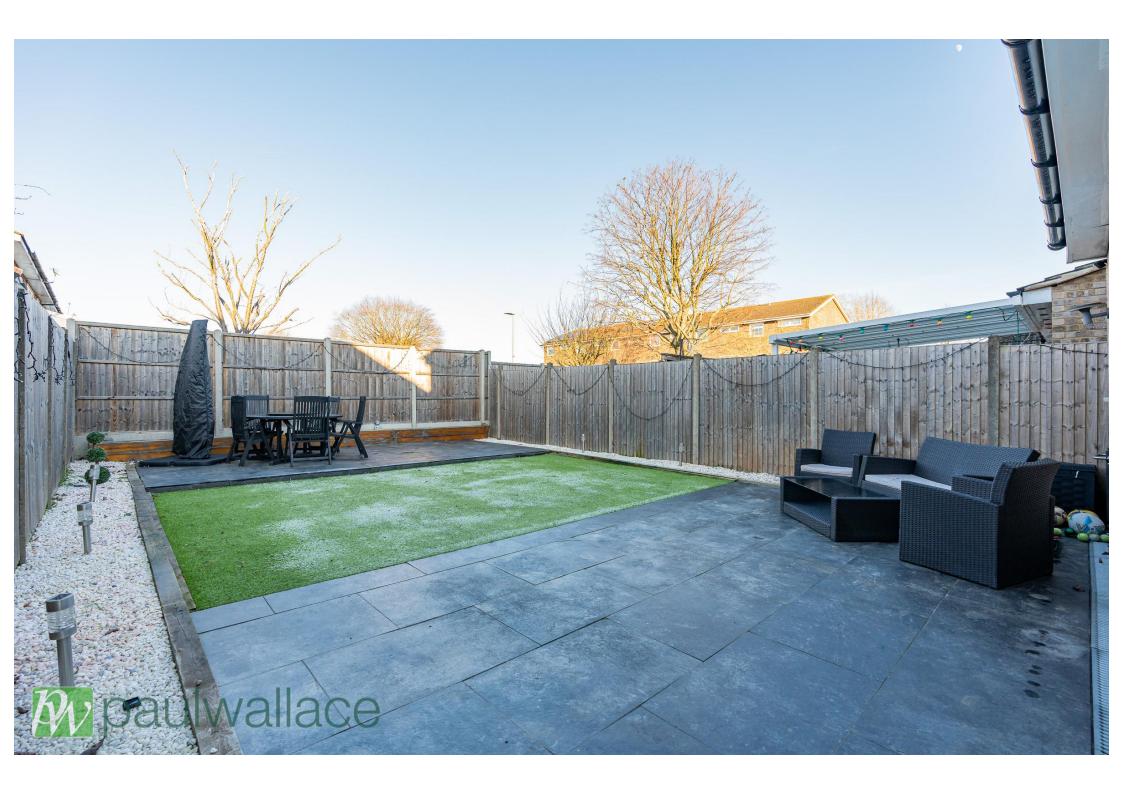

## Lammasmead, Broxbourne, EN10 6PF

This beautifully presented and extended three / four-bedroom semi-detached house is located in a sought-after area close to Broxbourne Station and in the catchment for the prestigious Broxbourne Secondary School. The property boasts a block paved driveway providing ample off-street parking, along with a garage conversion which now serves as a spacious family room or fourth bedroom. Upon entering the property, you are greeted by an impressive entrance hall, leading to a spacious living room and a high specification, fully integrated kitchen with a dining area. Double glazed French doors open onto the landscaped rear garden, featuring an artificial lawn for low maintenance. The property also benefits from a ground floor cloakroom, beautifully presented bedrooms, and a recently fitted high-quality shower room. Additionally, double glazed windows and gas central heating provide comfort and energy efficiency throughout the home. This property offers a perfect blend of modern living and convenience, making it an ideal family home for those looking to be within easy reach of local amenities and excellent transport links.

## Key features

 Extended semi-detached house

•Impressive entrance hall

•Landscaped rear garden with artificial lawn

• Double glazed windows and gas central heating

•Garage converted to family room/bedroom four