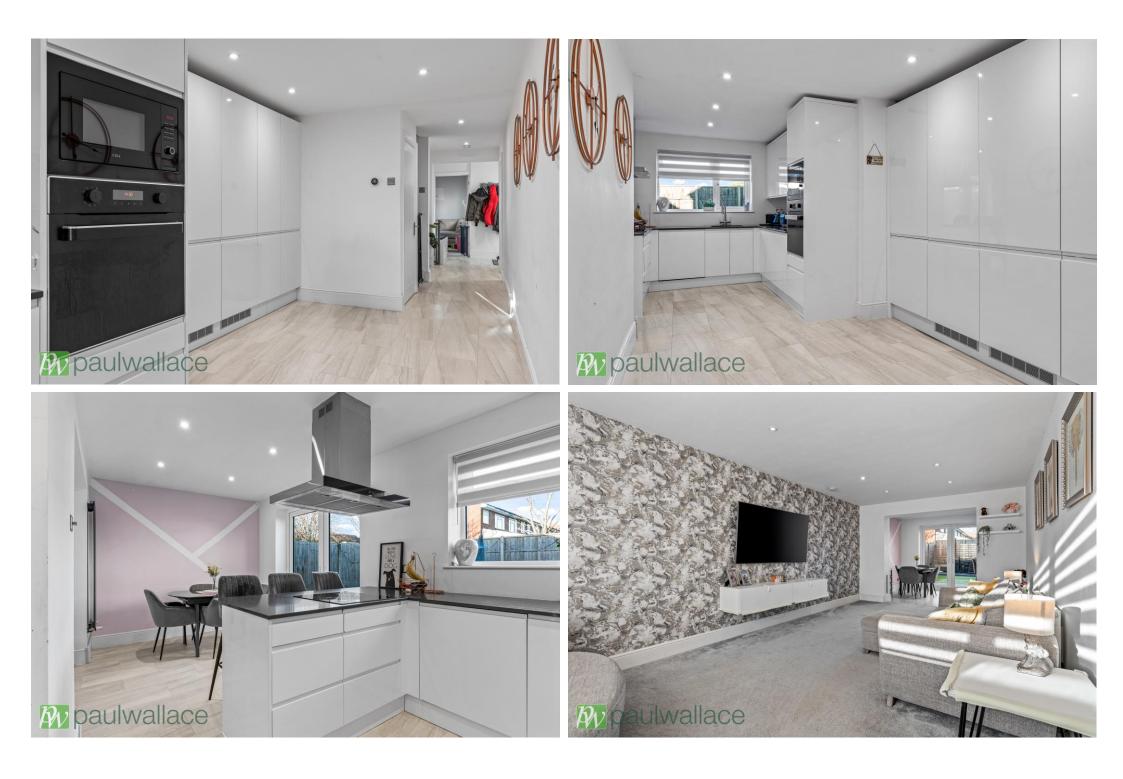

## Lammasmead, Broxbourne, EN10 6PF

This beautifully presented and extended three / four-bedroom semi-detached house is located in a sought-after area close to Broxbourne Station and in the catchment for the prestigious Broxbourne Secondary School. The property boasts a block paved driveway providing ample off-street parking, along with a garage conversion which now serves as a spacious family room or fourth bedroom. Upon entering the property, you are greeted by an impressive entrance hall, leading to a spacious living room and a high specification, fully integrated kitchen with a dining area. Double glazed French doors open onto the landscaped rear garden, featuring an artificial lawn for low maintenance. The property also benefits from a ground floor cloakroom, beautifully presented bedrooms, and a recently fitted high-quality shower room. Additionally, double glazed windows and gas central heating provide comfort and energy efficiency throughout the home. This property offers a perfect blend of modern living and convenience, making it an ideal family home for those looking to be within easy reach of local amenities and excellent transport links.

•Fully integrated kitchen with dining room

 Recently fitted high-quality shower room

•Close to Broxbourne Station and in catchment for Broxbourne Secondary School

hoddesdon@paulwallace.co.uk 01992 466471